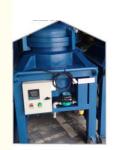

#### **Product Specification**

Production Capacity: 60000PCS/Year
 Clamp Plate Size: 1000X1000MM
 Min Max Clamp Plate Strok: 250X1650mm
 Upper & Lower Core Puller 900X400mm

Stroke:

Machine Dimension: 5100xl400x3700mm

Machine Weight: 7500KGMould Load Weight: 3TControl System: PLC

• Dimension: 1000\*800\*1800mm

• Injection Accuracy: ±1%

Injection Pressure: 0.1-0.5MPa
 Injection Speed: 0-20L/min
 Material: Stainless Steel

Mixing Accuracy: ±1%