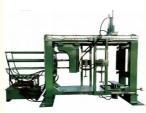

#### **Product Specification**

Production Capacity: 60000PCS/Year
 Clamp Plate Size: 1000X1000MM
 Min Max Clamp Plate Strok: 250X1650mm
 Upper & Lower Core Puller 900X400mm

Stroke:

Machine Dimension: 5100xl400x3700mm

Machine Weight: 7500KGMould Load Weight: 3TControl System: PLC

• Dimension: 1000\*800\*1800mm

• Injection Accuracy: ±1%

Injection Pressure: 0.1-0.5MPa
 Injection Speed: 0-20L/min
 Material: Stainless Steel