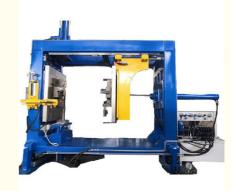

# APG Machine For 10-110KV Embedded Poles Insulators Transformers Vacuum Mixing Injection Device

Servo Hapg Clamping Machine for Greatly Improved Efficiency and Product Quality Advantages Servo Hapg Clamping Machine for Greatly Improved Efficiency and Product Quality Advantages

## Application- 2 work stations APG clamping machine:

This machine is designed with 2 work stations, clamp plate size is 600X800mm, support 2 moulds work at same machine, greatly improved the efficiency, it is special used for produce simple designed products, such as insulator, bushing and sensor.