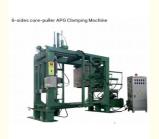

# APG Machine For 10-110KV Embedded Poles Insulators Transformers Vacuum Mixing Injection Device

Servo Hapg Clamping Machine for Greatly Improved Efficiency and Product Quality Advantages Servo Hapg Clamping Machine for Greatly Improved Efficiency and Product Quality Advantages

## Application- 2 work stations APG clamping machine:

This machine is designed with 2 work stations, clamp plate size is 600X800mm, support 2 moulds work at same machine, greatly improved the efficiency, it is special used for produce simple designed products, such as insulator, bushing and sensor.