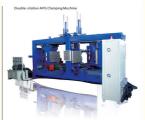

Servo Hapg Clamping Machine for Greatly Improved Efficiency and Product Quality Advantages Servo Hapg Clamping Machine for Greatly Improved Efficiency and Product Quality Advantages

## Application- 2 work stations APG clamping machine:

This machine is designed with 2 work stations, clamp plate size is 600X800mm, support 2 moulds work at same machine, greatly improved the efficiency, it is special used for produce simple designed products, such as insulator, bushing and sensor.