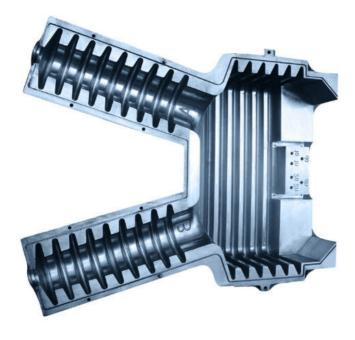

0L/min
 Material: Stainless Steel

Mixing Accuracy: ±1%



### More Images









#### **Product Description**

APG Machine for 10 -110KV embeddec poles,insulatores,transformers,cable joints accessories,etc.

Ithasbeen nineteen ye arsold and hasbeen developing into DMC after continuous development. S hydraulic press, epoxy resin pressure gel forming machine, full automatic Epoxy Static system and metal extrusion hydraulic press and other equipment, and can design and manufacture various kinds of special equipment according to the needs of high-voltage electrical appliances users.

Servo Hapg Clamping Machine for Greatly Improved Efficiency and Product Quality Advantages Servo Hapg Clamping Machine for Greatly Improved Efficiency and Product Quality Advantages

#### APG PRODUCT Moulds







## Application- 2 work stations APG clamping machine:

This machine is designed with 2 work stations, clamp plate size is 600X800mm, support 2 moulds work at same machine, greatly improved the efficiency, it is special used for produce simple designed products, such as insulator, bushing and sensor.



Wuxi Jiachen Power Electronics Equipment Co., Ltd.





tangliang@jc-cores.com



jc-transformer.com