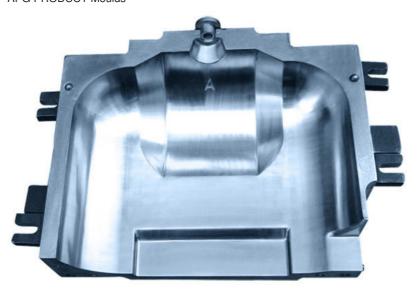

-20L/min
 Material: Stainless Steel

Mixing Accuracy: ±1%



### More Images









#### **Product Description**

APG Machine for 10 -110KV embeddec poles,insulatores,transformers,cable joints accessories,etc.

Ithasbeen nineteen ye arsold and hasbeen developing into DMC after continuous development. S hydraulic press, epoxy resin pressure gel forming machine, full automatic Epoxy Static system and metal extrusion hydraulic press and other equipment, and can design and manufacture various kinds of special equipment according to the needs of high-voltage electrical appliances users.

Servo Hapg Clamping Machine for Greatly Improved Efficiency and Product Quality Advantages Servo Hapg Clamping Machine for Greatly Improved Efficiency and Product Quality Advantages

#### APG PRODUCT Moulds







## Application- 2 work stations APG clamping machine:

This machine is designed with 2 work stations, clamp plate size is 600X800mm, support 2 moulds work at same machine, greatly improved the efficiency, it is special used for produce simple designed products, such as insulator, bushing and sensor.



Wuxi Jiachen Power Electronics Equipment Co., Ltd.





tangliang@jc-cores.com



jc-transformer.com