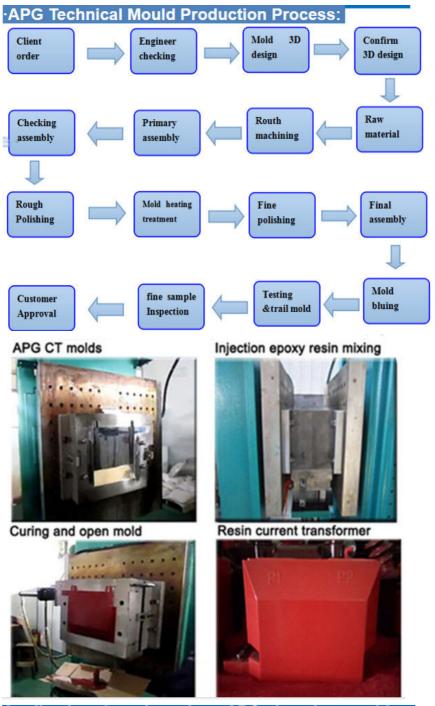

#### **Product Description**

APG Machine for 10 -110KV embeddec poles,insulatores,transformers,cable joints accessories,etc.

Ithasbeen nineteen ye arsold and hasbeen developing into DMC after continuous development. S hydraulic press, epoxy resin pressure gel forming machine, full automatic Epoxy Static system and metal extrusion hydraulic press and other equipment, and can design and manufacture various kinds of special equipment according to the needs of high-voltage electrical appliances users.