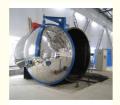

#### **Product Specification**

• Pouring Pot Size (mm: 2400X3000 • Mixing Bowl: 2X300L • Vacuum Unit: SV300B/ZJY-300 Working Pressur: Pnsttve Gressure Measurement: Static Mixing Control Mode: Touch Screen Casting Process: Vacuum Casting Color: Customized • Dielectric Constant: • Dielectric Strength: ≥20KV/mm Hardness: Shore D 85 Heat Resistance: 120 ≥15KJ/m2 Impact Strength: Material: Epoxy Resin Tolerance: ±0.1mm

## Product Description

10-110KV dry type insulation busings used for the Vacuum Casting Equipment(Static Mixing)