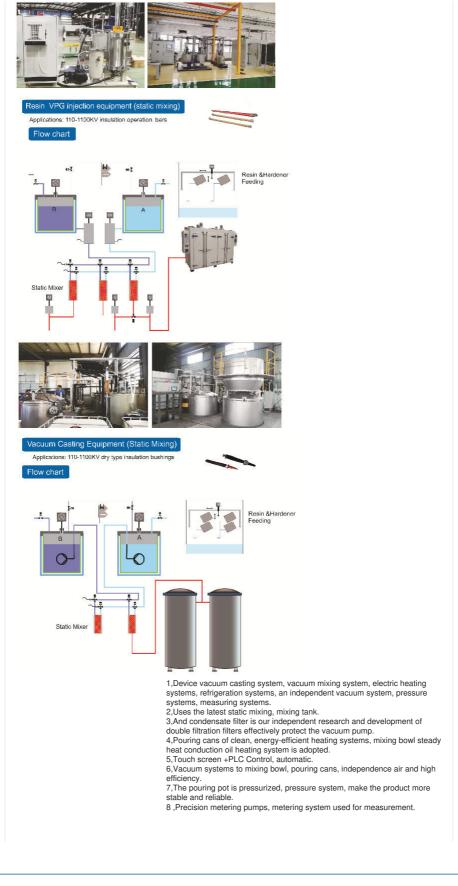

#### **Product Specification**

• Pouring Pot Size (mm: 2400X3000 • Mixing Bowl: 2X300L • Vacuum Unit: SV300B/ZJY-300 Working Pressur: Pnsttve Gressure Measurement: Static Mixing Control Mode: Touch Screen Casting Process: Vacuum Casting Color: Customized • Dielectric Constant: • Dielectric Strength: ≥20KV/mm Hardness: Shore D 85 Heat Resistance: 120 ≥15KJ/m2 Impact Strength: Material: Epoxy Resin Tolerance: ±0.1mm

## Product Description

10-110KV dry type insulation busings used for the Vacuum Casting Equipment(Static Mixing)

## MY COMPANY:

My company is a high-tech private enterprise, it has a experienced term, which more than ten years engaged in research and development, design, manufacture and installation of vacuum equipment. Besides, it is not only committed to build high quality brand about vacuum equipment, but it also has prodcuts, which are widely used in impregnating, epoxy resin pouring, drying, and note oil processing in some industries(like metal heat treatment, transformer, and transformer device, reactor device, reg- ulator device, high pressure electrical, motor, capacitor, switch and other similar industries). Relying on strong technical advantages and scale advantages, and it also dedicated itslef to develop Vacuum application technology and relative vacuum equipment Main products are different kinds of vacuum casting equipments, vacuum drying equipment, vacuum impregnation equipment, vacuum oiling device equipment, and vacuum heat treatment equipment.

The most important of this company is product qualitu, and it strictly follows international quality certification system, implmentcation od quality poliy about'creating a Kerry brands, buliding first-class equipment, following innovation for development, and being in accordance with customer service. It also provides the best solution, higher quality products and more valuable and efficient after-sales service for new and old customers.