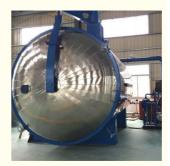

#### **Product Specification**

• Pouring Pot Size (mm: 2400X3000 • Mixing Bowl: 2X300L • Vacuum Unit: SV300B/ZJY-300 Working Pressur: Pnsttve Gressure Measurement: Static Mixing Control Mode: Touch Screen Casting Process: Vacuum Casting Color: Customized • Dielectric Constant: • Dielectric Strength: ≥20KV/mm Hardness: Shore D 85 Heat Resistance: 120 ≥15KJ/m2 Impact Strength: Material: Epoxy Resin Tolerance: ±0.1mm

## Product Description

10-110KV dry type insulation busings used for the Vacuum Casting Equipment(Static Mixing)